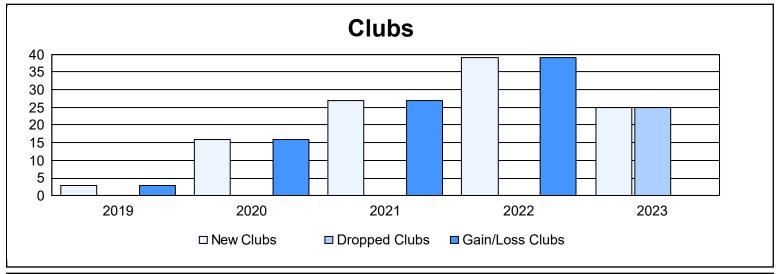

District 325 K

As of June 2023 Cumulative

| Year      | New<br>Clubs | Dropped<br>Clubs | Gain/<br>Loss<br>Clubs | New<br>Members | Charter<br>Members | Reinstate<br>Members | Transfer<br>Members | Total<br>Member<br>Added | Total<br>Members<br>Dropped | Gain/<br>Loss<br>Members |
|-----------|--------------|------------------|------------------------|----------------|--------------------|----------------------|---------------------|--------------------------|-----------------------------|--------------------------|
| 2018-2019 | 3            | 0                | 3                      | 207            | 97                 | 6                    | 1                   | 311                      | 356                         | -45                      |
| 2019-2020 | 16           | 0                | 16                     | 213            | 365                | 9                    | 1                   | 588                      | 358                         | 230                      |
| 2020-2021 | 27           | 0                | 27                     | 498            | 633                | 24                   | 5                   | 1,160                    | 408                         | 752                      |
| 2021-2022 | 39           | 0                | 39                     | 366            | 859                | 10                   | 5                   | 1,240                    | 844                         | 396                      |
| 2022-2023 | 25           | 25               | 0                      | 354            | 564                | 13                   | 6                   | 937                      | 933                         | 4                        |
| Average   | 22           | 5                | 17                     | 328            | 504                | 12                   | 4                   | 847                      | 580                         | 267                      |