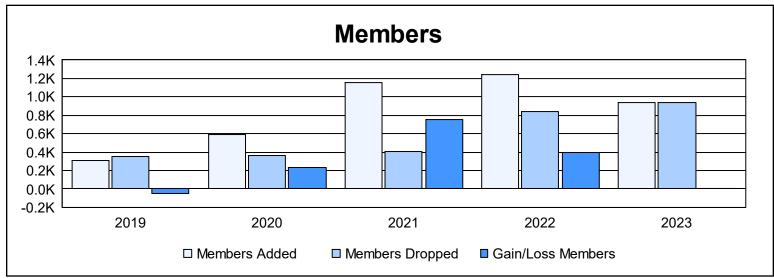

District 325 K

As of June 2023 Cumulative

| Year      | New<br>Clubs | Dropped<br>Clubs | Gain/<br>Loss<br>Clubs | New<br>Members | Charter<br>Members | Reinstate<br>Members | Transfer<br>Members | Total<br>Member<br>Added | Total<br>Members<br>Dropped | Gain/<br>Loss<br>Members |
|-----------|--------------|------------------|------------------------|----------------|--------------------|----------------------|---------------------|--------------------------|-----------------------------|--------------------------|
| 2018-2019 | 3            | 0                | 3                      | 207            | 97                 | 6                    | 1                   | 311                      | 356                         | -45                      |
| 2019-2020 | 16           | 0                | 16                     | 213            | 365                | 9                    | 1                   | 588                      | 358                         | 230                      |
| 2020-2021 | 27           | 0                | 27                     | 498            | 633                | 24                   | 5                   | 1,160                    | 408                         | 752                      |
| 2021-2022 | 39           | 0                | 39                     | 366            | 859                | 10                   | 5                   | 1,240                    | 844                         | 396                      |
| 2022-2023 | 25           | 25               | 0                      | 354            | 564                | 13                   | 6                   | 937                      | 933                         | 4                        |
| Average   | 22           | 5                | 17                     | 328            | 504                | 12                   | 4                   | 847                      | 580                         | 267                      |